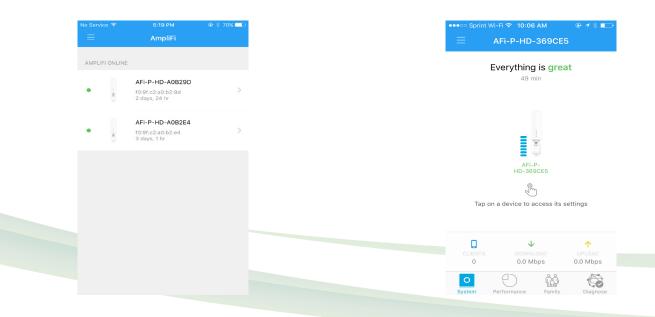

#### 1325 Capital Pkwy, Suite 117 • Carrollton, TX 75006

www.homeprotech.com • 972-245-5777

### "Enhancing the places people live, love, laugh and work"

Custom Theater, Home Control & Security

1. Download "AmpliFi WiFi App.



2.Open App. Select "I already have configured AmpliFi."



#### 3.Select your AmpliFi System

## 4.Tap on AmpliFi device in System tab.



# "Enhancing the places people live, love, laugh and work"

Custom Theater, Home Control & Security

5.Scroll down to bottom. Select "Firmware Update."

6.Select "Update" at bottom of page.

| ●●●●○ Sprint Wi-Fi 중 10:06 AM | @ <b>1</b> \$ 💼 |
|-------------------------------|-----------------|
| K General                     |                 |
| LED                           |                 |
| About                         | >               |
| ACTIONS                       |                 |
| Locate                        |                 |
| Change Password               |                 |
| Reboot                        |                 |
| Firmware Update               |                 |
| Factory Reset                 |                 |
| Support Info                  |